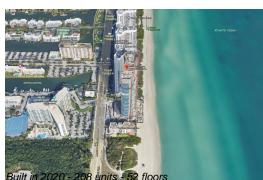

### **Building Information**

| Number of units:                         | 208 |
|------------------------------------------|-----|
| Number of active listings for rent:      | 0   |
| Number of active listings for sale:      |     |
| Building inventory for sale:             |     |
| Number of sales over the last 12 months: | 8   |
| Number of sales over the last 6 months:  | 8   |
| Number of sales over the last 3 months:  | 7   |
|                                          |     |