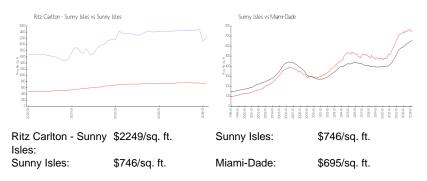

### **Inventory for Sale**

| Ritz Carlton - Sunny Isles | 10% |
|----------------------------|-----|
| Sunny Isles                | 5%  |
| Miami-Dade                 | 3%  |

# Avg. Time to Close Over Last 12 Months

| Ritz Carlton - Sunny Isles | 165 days |
|----------------------------|----------|
| Sunny Isles                | 114 days |
| Miami-Dade                 | 81 days  |