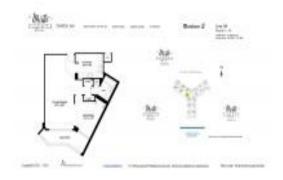

# **Unit 1404 - Mystic Pointe Tower 300**

1404 - 3600 Mystic Pointe Dr, Aventura, FL, Miami-Dade 33180

#### **Unit Information**

 MLS Number:
 A11536068

 Status:
 Active

 Size:
 753 Sq ft.

 Bedrooms:
 1

Full Bathrooms: Half Bathrooms:

Parking Spaces: Additional Spaces Available, Assigned

Parking, Valet Parking

View: Bay, Garden View, Pool Area View

 Rental Price:
 \$2,500

 List PPSF:
 \$3

 Valuated Price:
 \$282,000

 Valuated PPSF:
 \$375

The above valuated price is a baseline figure that does not take into account any specific renovation, upgrade, split, merge, or deterioration of the unit.