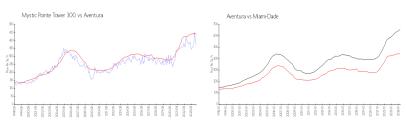

#### **Market Information**

Mystic Pointe Tower \$373/sq. ft.

300:

Aventura: \$437/sq. ft.

Aventura: \$437/sq. ft.

Miami-Dade: \$695/sq. ft.