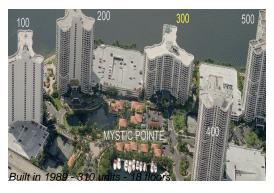

## **Building Information**

Number of units: 310
Number of active listings for rent: 6
Number of active listings for sale: 10
Building inventory for sale: 3%
Number of sales over the last 12 months: 8
Number of sales over the last 6 months: 3
Number of sales over the last 3 months: 2