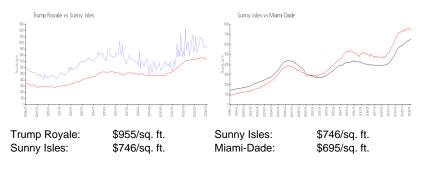

# **Market Information**

### **Inventory for Sale**

| Trump Royale | 6% |
|--------------|----|
| Sunny Isles  | 5% |
| Miami-Dade   | 3% |

## Avg. Time to Close Over Last 12 Months

| Trump Royale | 177 days |
|--------------|----------|
| Sunny Isles  | 114 days |
| Miami-Dade   | 81 days  |