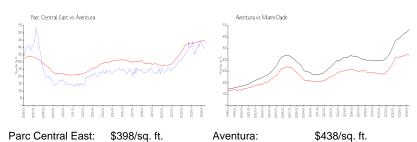

### **Market Information**

Miami-Dade:

\$703/sq. ft.

# Avg. Time to Close Over Last 12 Months

\$438/sq. ft.

Parc Central East 45 days Aventura 89 days Miami-Dade 81 days