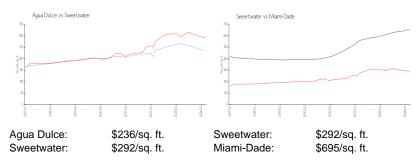

# **Inventory for Sale**

| Agua Dulce | 3% |
|------------|----|
| Sweetwater | 1% |
| Miami-Dade | 3% |