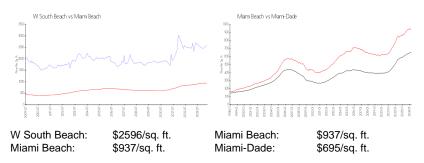

 List PPSF:
 \$16

 Valuated Price:
 \$2,572,000

 Valuated PPSF:
 \$2,507

The above valuated price is a baseline figure that does not take into account any specific renovation, upgrade, split, merge, or deterioration of the unit.