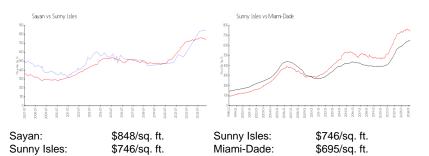

## Avg. Time to Close Over Last 12 Months

| Sayan       | 80 days  |
|-------------|----------|
| Sunny Isles | 115 days |
| Miami-Dade  | 81 days  |

Built in 2007 - 90 units - 29 floors

her.