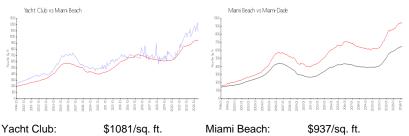

#### **Inventory for Sale**

| Yacht Club  | 2% |
|-------------|----|
| Miami Beach | 4% |
| Miami-Dade  | 3% |