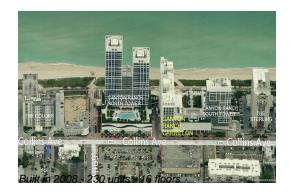

# Unit 612 - Canyon Ranch Carillon

612 - 6801 Collins Av, Miami Beach, FL, Miami-Dade 33141

### **Building Information**

| Number of units:                         | 230 |
|------------------------------------------|-----|
| Number of active listings for rent:      | 0   |
| Number of active listings for sale:      | 22  |
| Building inventory for sale:             | 9%  |
| Number of sales over the last 12 months: | 6   |
| Number of sales over the last 6 months:  | 4   |
| Number of sales over the last 3 months:  | 2   |