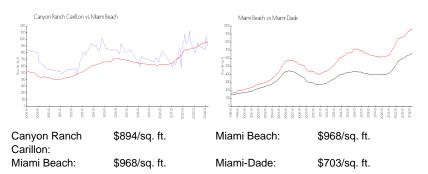

#### **Inventory for Sale**

| Canyon Ranch Carillon | 10% |
|-----------------------|-----|
| Miami Beach           | 4%  |
| Miami-Dade            | 3%  |

# Avg. Time to Close Over Last 12 Months

| Canyon Ranch Carillon | 86 days |
|-----------------------|---------|
| Miami Beach           | 97 days |
| Miami-Dade            | 81 days |

approach Rent and Charactersterest and Annual Statements