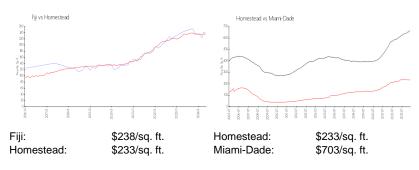

# **Unit Information**

| MLS Number:<br>Status: | A11539678<br>Active                  |
|------------------------|--------------------------------------|
| Size:                  | 1,365 Sq ft.                         |
| Bedrooms:              | 3                                    |
| Full Bathrooms:        | 3                                    |
| Half Bathrooms:        |                                      |
| Parking Spaces:        | 1 Space, Additional Spaces Available |
| View:                  |                                      |
| Rental Price:          | \$2,350                              |
| List PPSF:             | \$2                                  |
| Valuated Price:        | \$325,000                            |
| Valuated PPSF:         | \$238                                |

The above valuated price is a baseline figure that does not take into account any specific renovation, upgrade, split, merge, or deterioration of the unit.