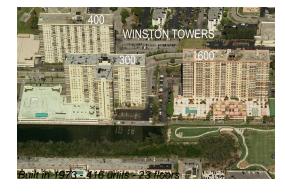

#### **Building Information**

Number of units: 416
Number of active listings for rent: 3
Number of active listings for sale: 10
Building inventory for sale: 2%
Number of sales over the last 12 months: 9
Number of sales over the last 6 months: 3
Number of sales over the last 3 months: 2

## **Building Association Information**

Winston Tower 300 Condominium Association (305) 932-5290