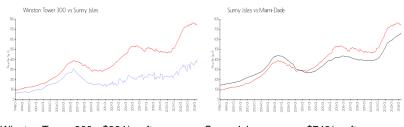

### **Market Information**

Winston Tower 300: \$364/sq. ft. Sunny Isles: \$743/sq. ft. Sunny Isles: \$743/sq. ft. Miami-Dade: \$703/sq. ft.