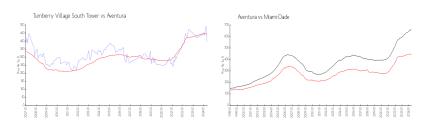

## **Market Information**

Turnberry Village \$395/sq. ft. Aventura: \$438/sq. ft. South Tower:

Aventura:

\$438/sq. ft. Miami-Dade: \$703/sq. ft.

## **Inventory for Sale**

Turnberry Village South Tower 6% Aventura 5% Miami-Dade 3%

# Avg. Time to Close Over Last 12 Months

Turnberry Village South Tower 69 days Aventura 89 days Miami-Dade 81 days