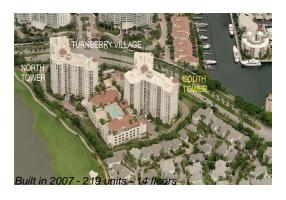

## **Building Information**

Number of units: 219 Number of active listings for rent: 16 Number of active listings for sale: 13 Building inventory for sale: 5% Number of sales over the last 12 months: Number of sales over the last 6 months: Number of sales over the last 3 months:

# **Building Association Information**

Turnberry Village Condominium Association (305) 692-7538