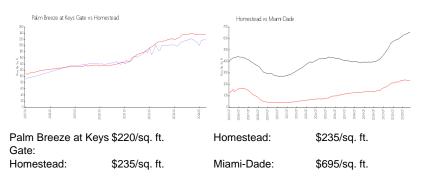

## **Inventory for Sale**

| Palm Breeze at Keys Gate | 2% |
|--------------------------|----|
| Homestead                | 2% |
| Miami-Dade               | 3% |

## Avg. Time to Close Over Last 12 Months

| Palm Breeze at Keys Gate | 52 days |
|--------------------------|---------|
| Homestead                | 45 days |

007/2018 - 403

Miami-Dade