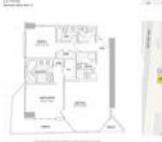

### **Unit Information**

| MLS Number:<br>Status:<br>Size:<br>Bedrooms:<br>Full Bathrooms:<br>Half Bathrooms:<br>Parking Spaces: | A11541078<br>Active<br>1,423 Sq ft.<br>2<br>2 |
|-------------------------------------------------------------------------------------------------------|-----------------------------------------------|
| View:                                                                                                 | Intracoastal View,Ocean View,Direct<br>Ocean  |
| Rental Price:<br>List PPSF:<br>Valuated Price:<br>Valuated PPSF:                                      | \$6,950<br>\$5<br>\$1,172,000<br>\$824        |