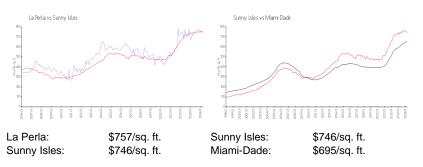

# **Inventory for Sale**

| La Perla    | 4% |
|-------------|----|
| Sunny Isles | 5% |
| Miami-Dade  | 3% |