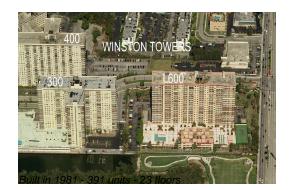

#### **Building Information**

| Number of units:                         | 391 |
|------------------------------------------|-----|
| Number of active listings for rent:      | 12  |
| Number of active listings for sale:      | 9   |
| Building inventory for sale:             | 2%  |
| Number of sales over the last 12 months: | 11  |
| Number of sales over the last 6 months:  | 8   |
| Number of sales over the last 3 months:  | 4   |