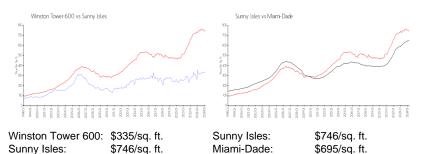

#### **Market Information**

| Winston Tower 600 | 2% |
|-------------------|----|
| Sunny Isles       | 5% |
| Miami-Dade        | 3% |
|                   |    |