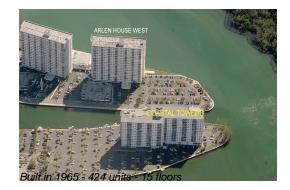

#### **Building Information**

| Number of units:                         | 424 |
|------------------------------------------|-----|
| Number of active listings for rent:      | 9   |
| Number of active listings for sale:      | 33  |
| Building inventory for sale:             | 7%  |
| Number of sales over the last 12 months: | 21  |
| Number of sales over the last 6 months:  | 9   |
| Number of sales over the last 3 months:  | 2   |