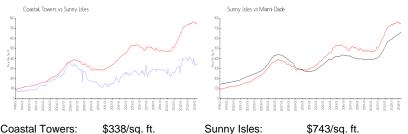

## **Market Information**

| Sunny Isles: \$743/sq. ft. Miami-Dade: \$703/sq. ft | Coastal Towers: | \$338/sq. ft. | Sunny Isles: | \$743/sq. ft. |
|-----------------------------------------------------|-----------------|---------------|--------------|---------------|
|                                                     | Sunny Isles:    | \$743/sq. ft. | Miami-Dade:  | \$703/sq. ft. |