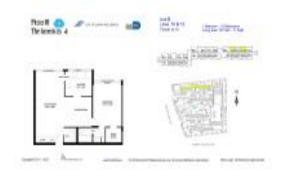

## Unit 910 - Plaza of the Americas 4

910 - 17021 N Bay Rd, Sunny Isles, FL, Miami-Dade 33160

#### **Unit Information**

MLS Number: A11542586
Status: Pending
Size: 767 Sq ft.

Bedrooms: Full Bathrooms: Half Bathrooms:

Parking Spaces: Additional Spaces Available, Assigned

Parking,Covered Parking Ocean View,Other View

View: Ocean View,Other Vie

 Rental Price:
 \$2,000

 List PPSF:
 \$3

 Valuated Price:
 \$284,000

 Valuated PPSF:
 \$370

The above valuated price is a baseline figure that does not take into account any specific renovation, upgrade, split, merge, or deterioration of the unit.