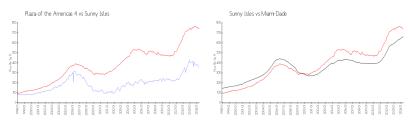

#### **Market Information**

Plaza of the \$358/sq. ft. Sunny Isles: \$743/sq. ft.

Americas 4:

Sunny Isles: \$743/sq. ft. Miami-Dade: \$703/sq. ft.