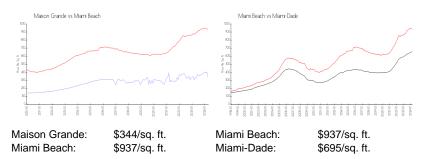

## **Market Information**

### **Inventory for Sale**

| Maison Grande | 4% |
|---------------|----|
| Miami Beach   | 4% |
| Miami-Dade    | 3% |

## Avg. Time to Close Over Last 12 Months

| Maison Grande | 110 days |
|---------------|----------|
| Miami Beach   | 97 days  |
| Miami-Dade    | 81 days  |