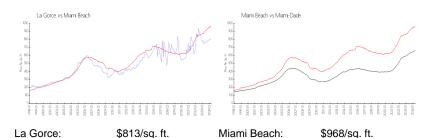

#### **Market Information**

Miami-Dade:

\$703/sq. ft.

## Avg. Time to Close Over Last 12 Months

\$968/sq. ft.

La Gorce 125 days Miami Beach 97 days Miami-Dade 81 days