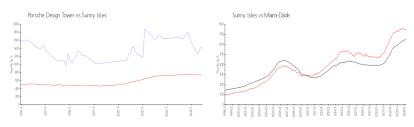

### Market Information

Porsche Design

\$1463/sq. ft.

Sunny Isles:

\$746/sq. ft.

Tower: Sunny Isles:

\$746/sq. ft.

Miami-Dade: \$695/sq. ft.