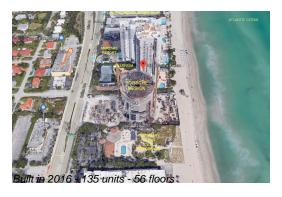

# **Building Information**

Number of units: 132
Number of active listings for rent: 0
Number of active listings for sale: 30
Building inventory for sale: 22%
Number of sales over the last 12 months: 6
Number of sales over the last 6 months: 4
Number of sales over the last 3 months: 2

### **Building Association Information**

Porsche Design Tower Miami 18555 Collins Avenue Sunny Isles Beach, FL 33160 Main number (305) 800-9111