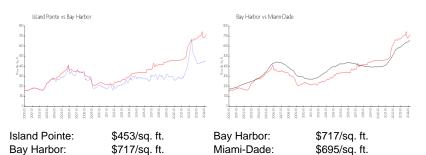

#### **Inventory for Sale**

| Island Pointe | 2% |
|---------------|----|
| Bay Harbor    | 4% |
| Miami-Dade    | 3% |

# Avg. Time to Close Over Last 12 Months

| Island Pointe | 22 days  |
|---------------|----------|
| Bay Harbor    | 114 days |
| Miami-Dade    | 81 days  |