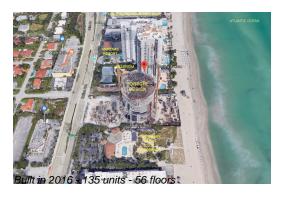

#### **Building Information**

Number of units: 132
Number of active listings for rent: 0
Number of active listings for sale: 30
Building inventory for sale: 22%
Number of sales over the last 12 months: 6
Number of sales over the last 6 months: 4
Number of sales over the last 3 months: 2

Porsche Design Tower Miami 18555 Collins Avenue Sunny Isles Beach, FL 33160 Main number (305) 800-9111