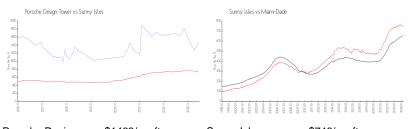

### **Market Information**

Porsche Design \$1463/sq. ft. Sunny Isles: \$746/sq. ft.

Tower:

Sunny Isles: \$746/sq. ft. Miami-Dade: \$695/sq. ft.