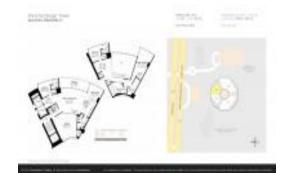

# **Unit 4204 - Porsche Design Tower**

4204 - 18555 Collins Ave, Sunny Isles, FL, Miami-Dade 33160

#### **Unit Information**

 MLS Number:
 A11544230

 Status:
 Active

 Size:
 3,130 Sq ft.

Bedrooms: 2
Full Bathrooms: 3
Half Bathrooms: 1

Parking Spaces: 2 Spaces, Valet Parking

View: Bay,Intracoastal View,Ocean View