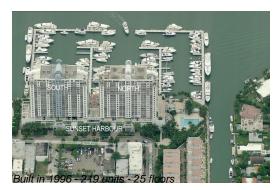

# Unit 1715 - Sunset Harbour North

1715 - 1900 Sunset Harbour Dr, Miami Beach, FL, Miami-Dade 33139

### **Building Information**

| Number of units:                         | 219 |
|------------------------------------------|-----|
| Number of active listings for rent:      | 0   |
| Number of active listings for sale:      | 5   |
| Building inventory for sale:             | 2%  |
| Number of sales over the last 12 months: | 5   |
| Number of sales over the last 6 months:  | 1   |
| Number of sales over the last 3 months:  | 1   |