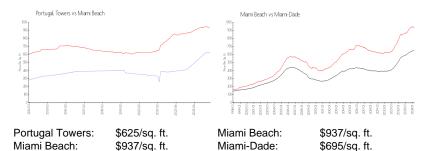

## **Inventory for Sale**

Portugal Towers 0% Miami Beach 4% Miami-Dade 3%

## Avg. Time to Close Over Last 12 Months

Portugal Towers 33 days Miami Beach 97 days Miami-Dade 81 days