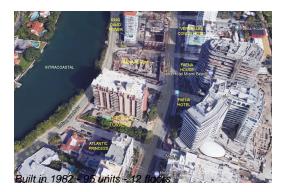

# **Unit 7-4 - Portugal Towers**

7-4 - 3200 Collins Ave, Miami Beach, FL, Miami-Dade 33140

# **Building Information**

Number of units: 95
Number of active listings for rent: 0
Number of active listings for sale: 0
Building inventory for sale: 0%
Number of sales over the last 12 months: 4
Number of sales over the last 6 months: 3
Number of sales over the last 3 months: 3