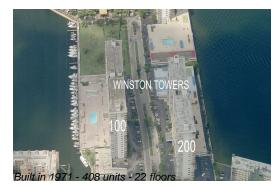

#### **Building Information**

| Number of units:                         | 408 |
|------------------------------------------|-----|
| Number of active listings for rent:      | 4   |
| Number of active listings for sale:      | 11  |
| Building inventory for sale:             | 2%  |
| Number of sales over the last 12 months: | 9   |
| Number of sales over the last 6 months:  | 3   |
| Number of sales over the last 3 months:  | 3   |