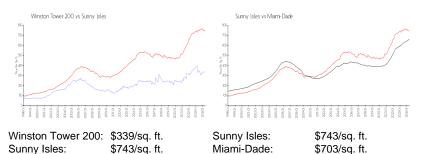

#### **Market Information**

#### **Inventory for Sale**

| Winston Tower 200 | 3% |
|-------------------|----|
| Sunny Isles       | 5% |
| Miami-Dade        | 3% |
|                   |    |

# Avg. Time to Close Over Last 12 Months

| Winston Tower 200 | 43 days  |
|-------------------|----------|
| Sunny Isles       | 115 days |
| Miami-Dade        | 81 days  |