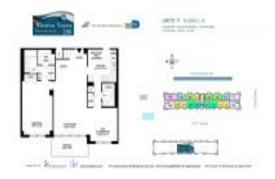

# Unit 1711 - Winston Tower 200

1711 - 251 174 St, Sunny Isles, FL, Miami-Dade 33160

## **Unit Information**

| MLS Number:<br>Status: | A11545737<br>Active          |
|------------------------|------------------------------|
| Size:                  | 1,087 Sq ft.                 |
| Bedrooms:              | 2                            |
| Full Bathrooms:        | 2                            |
| Half Bathrooms:        |                              |
| Parking Spaces:        | 1 Space, Assigned Parking    |
| View:                  | Intracoastal View,Water View |
| Rental Price:          | \$2,700                      |
| List PPSF:             | \$2                          |
| Valuated Price:        | \$374,000                    |
| Valuated PPSF:         | \$344                        |