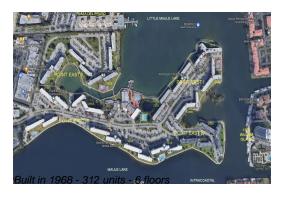

## **Building Information**

Number of units: 312
Number of active listings for rent: 0
Number of active listings for sale: 11
Building inventory for sale: 3%
Number of sales over the last 12 months: 11
Number of sales over the last 6 months: 4
Number of sales over the last 3 months: 0