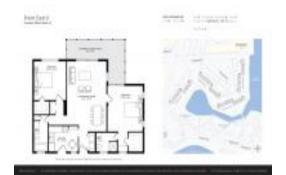

# Unit 2859 Leonard Dr # G414 - Point East II

2859 Leonard Dr # G414 - 2851 Leonard Dr, Aventura, FL, Miami-Dade 33160

#### **Unit Information**

 MLS Number:
 A11545979

 Status:
 Active

 Size:
 1,083 Sq ft.

 Bedrooms:
 2

Full Bathrooms:

Half Bathrooms:

Parking Spaces: 1 Space, Assigned Parking, Guest Parking