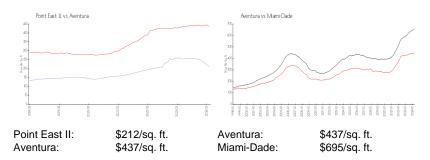

#### **Inventory for Sale**

Point East II 4% Aventura 5% Miami-Dade 3%

### Avg. Time to Close Over Last 12 Months

Point East II 43 days

Aventura Miami-Dade 89 days 81 days