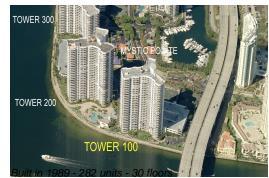

# Unit 2203 - Mystic Pointe Tower 100

2203 - 19195 Mystic Pointe Dr, Aventura, FL, Miami-Dade 33180

### **Building Information**

| Number of units:                         | 282 |
|------------------------------------------|-----|
| Number of active listings for rent:      | 3   |
| Number of active listings for sale:      | 7   |
| Building inventory for sale:             | 2%  |
| Number of sales over the last 12 months: | 13  |
| Number of sales over the last 6 months:  | 7   |
| Number of sales over the last 3 months:  | 3   |