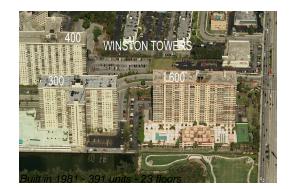

#### **Building Information**

| Number of units:                         | 391 |
|------------------------------------------|-----|
| Number of active listings for rent:      | 12  |
| Number of active listings for sale:      | 9   |
| Building inventory for sale:             | 2%  |
| Number of sales over the last 12 months: | 11  |
| Number of sales over the last 6 months:  | 8   |
| Number of sales over the last 3 months:  | 4   |