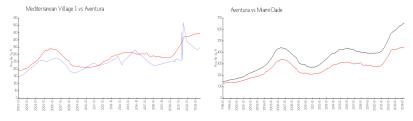

## **Market Information**

Miami-Dade:

\$695/sq. ft.

Mediterranean \$348/sq. ft. Aventura: \$437/sq. ft. Village 1:

Inventory for Sale

Aventura:

Mediterranean Village 1 16% Aventura 5% Miami-Dade 3%

## Avg. Time to Close Over Last 12 Months

\$437/sq. ft.

Mediterranean Village 1 32 days Aventura 89 days