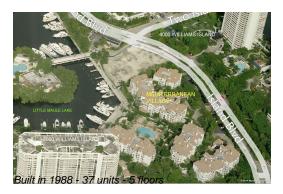

## Unit B406 - Mediterranean Village 1

B406 - 3900 Island Blvd, Aventura, FL, Miami-Dade 33160

Number of units: 37
Number of active listings for rent: 0
Number of active listings for sale: 6
Building inventory for sale: 16%
Number of sales over the last 12 months: 1
Number of sales over the last 6 months: 1
Number of sales over the last 3 months: 0