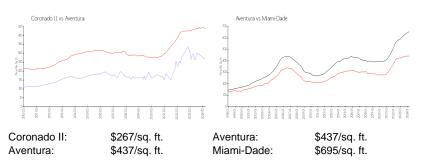

## **Inventory for Sale**

Coronado II 5% Aventura 5% Miami-Dade 3%

#### Avg. Time to Close Over Last 12 Months

Coronado II 115 days Aventura 89 days Miami-Dade 81 days