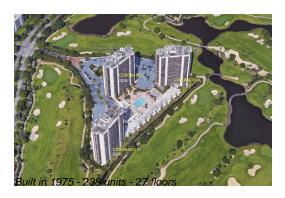

# **Building Information**

Number of units: 238
Number of active listings for rent: 0
Number of active listings for sale: 12
Building inventory for sale: 5%
Number of sales over the last 12 months: 10
Number of sales over the last 6 months: 3
Number of sales over the last 3 months: 1