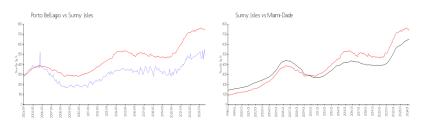

# Unit 2322 - Porto Bellagio

2322 - 17100 N Bay Rd, Sunny Isles, FL, Miami-Dade 33160

### **Unit Information**

MLS Number: A11547211 Status: Pending Size: 673 Sq ft. Bedrooms:

Full Bathrooms: Half Bathrooms:

1 Space, Assigned Parking, Covered Parking Spaces:

Parking View: Garden View Rental Price: \$2,450 List PPSF: \$4