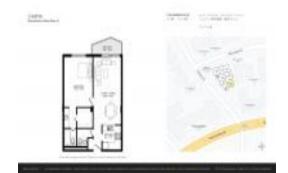

## Unit 507 - Lisette

507 - 1990 Marseille Dr, Miami Beach, FL, Miami-Dade 33141

### **Unit Information**

 MLS Number:
 A11547222

 Status:
 Active

 Size:
 672 Sq ft.

Bedrooms: 1
Full Bathrooms: 1
Half Bathrooms: 1

Parking Spaces:

View:

 Rental Price:
 \$2,250