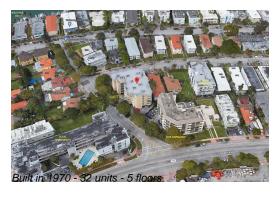

## Unit 507 - Lisette

507 - 1990 Marseille Dr, Miami Beach, FL, Miami-Dade 33141

# **Building Information**

Number of units:32Number of active listings for rent:0Number of active listings for sale:3Building inventory for sale:9%Number of sales over the last 12 months:2Number of sales over the last 6 months:1Number of sales over the last 3 months:0