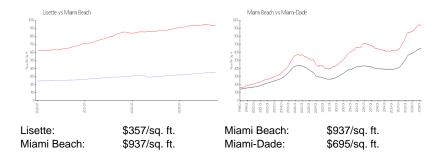

 List PPSF:
 \$3

 Valuated Price:
 \$243,000

 Valuated PPSF:
 \$362

The above valuated price is a baseline figure that does not take into account any specific renovation, upgrade, split, merge, or deterioration of the unit.