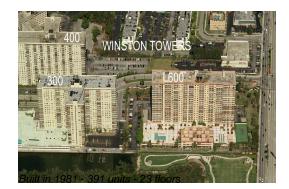

# Unit 502 - Winston Tower 600

502 - 210 174 St, Sunny Isles, FL, Miami-Dade 33160

#### **Building Information**

| Number of units:                         | 391 |
|------------------------------------------|-----|
| Number of active listings for rent:      | 12  |
| Number of active listings for sale:      | 9   |
| Building inventory for sale:             | 2%  |
| Number of sales over the last 12 months: | 11  |
| Number of sales over the last 6 months:  | 8   |
| Number of sales over the last 3 months:  | 4   |