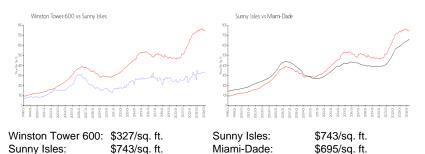

#### **Market Information**

#### **Inventory for Sale**

| Winston Tower 600 | 2% |
|-------------------|----|
| Sunny Isles       | 5% |
| Miami-Dade        | 3% |
|                   |    |

## Avg. Time to Close Over Last 12 Months

| Winston Tower 600 | 66 days  |
|-------------------|----------|
| Sunny Isles       | 115 days |
| Miami-Dade        | 81 days  |