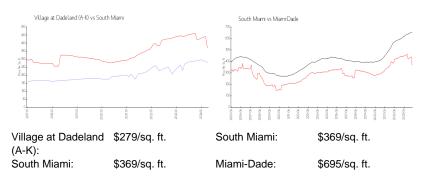

View:

 List Price:
 \$245,000

 List PPSF:
 \$386

 Valuated Price:
 \$178,000

 Valuated PPSF:
 \$280

The above valuated price is a baseline figure that does not take into account any specific renovation, upgrade, split, merge, or deterioration of the unit.