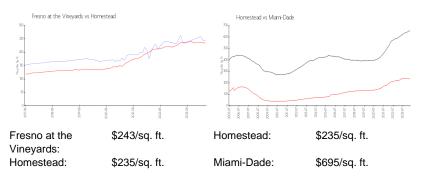

### **Inventory for Sale**

| Fresno at the Vineyards | 4% |
|-------------------------|----|
| Homestead               | 2% |
| Miami-Dade              | 3% |

### Avg. Time to Close Over Last 12 Months

| Fresno at the Vineyards | 47 days |
|-------------------------|---------|
| Homestead               | 45 days |
| Miami-Dade              | 81 days |