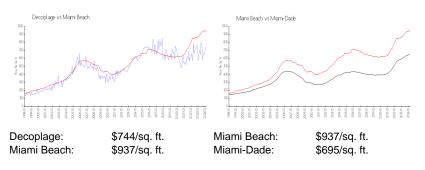

### **Market Information**

#### **Inventory for Sale**

| Decoplage   | 7% |
|-------------|----|
| Miami Beach | 4% |
| Miami-Dade  | 3% |

#### Avg. Time to Close Over Last 12 Months

| Decoplage   | 130 days |
|-------------|----------|
| Miami Beach | 97 days  |
| Miami-Dade  | 81 days  |