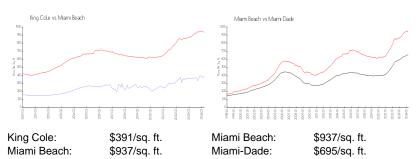

## **Inventory for Sale**

 King Cole
 3%

 Miami Beach
 4%

 Miami-Dade
 3%

# Avg. Time to Close Over Last 12 Months

King Cole 112 days Miami Beach 97 days Miami-Dade 81 days