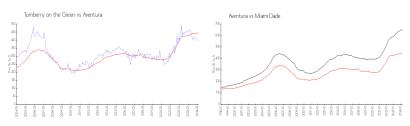

### **Market Information**

Turnberry on the

\$396/sq. ft.

Aventura:

\$437/sq. ft.

Green: Aventura:

\$437/sq. ft.

Miami-Dade:

\$695/sq. ft.