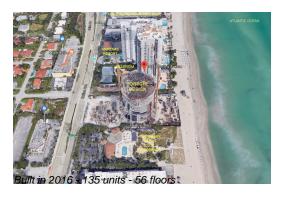

# **Building Information**

Number of units: 132
Number of active listings for rent: 0
Number of active listings for sale: 30
Building inventory for sale: 22%
Number of sales over the last 12 months: 6
Number of sales over the last 6 months: 4
Number of sales over the last 3 months: 2

# **Building Association Information**

Porsche Design Tower Miami 18555 Collins Avenue Sunny Isles Beach, FL 33160 Main number (305) 800-9111