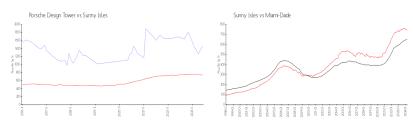

#### Market Information

Porsche Design

\$1463/sq. ft.

Sunny Isles:

\$746/sq. ft.

Tower: Sunny Isles:

\$746/sq. ft.

Miami-Dade: \$695/sq. ft.