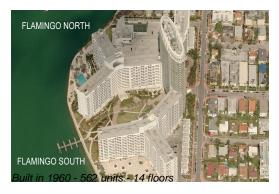

#### **Building Information**

Number of units: 562
Number of active listings for rent: 115
Number of active listings for sale: 18
Building inventory for sale: 3%
Number of sales over the last 12 months: 18
Number of sales over the last 6 months: 11
Number of sales over the last 3 months: 3

# **Building Association Information**

Flamingo South Beach 1500 Bay Rd, Miami Beach, FL 33139 (305) 532 7583