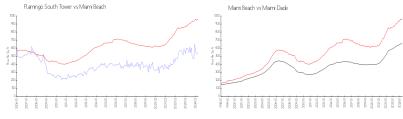

## **Market Information**

Flamingo South \$523/sq. ft. Miami Beach: \$968/sq. ft.

Tower:

Miami Beach: \$968/sq. ft. Miami-Dade: \$703/sq. ft.