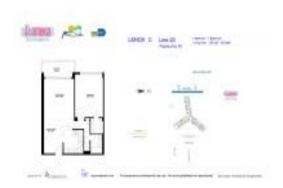

# **Unit 920S - Flamingo South Tower**

920S - 1500 Bay Rd, Miami Beach, FL, Miami-Dade 33139

#### **Unit Information**

 MLS Number:
 A11551534

 Status:
 Active

 Size:
 729 Sq ft.

 Bedrooms:
 1

Full Bathrooms:

Half Bathrooms: Parking Spaces:

View:

 Rental Price:
 \$3,700

 List PPSF:
 \$5

 Valuated Price:
 \$378,000

 Valuated PPSF:
 \$519

The above valuated price is a baseline figure that does not take into account any specific renovation, upgrade, split, merge, or deterioration of the unit.