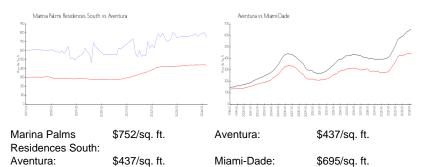

#### **Market Information**

| Marina Palms Residences South | 11% |
|-------------------------------|-----|
| Aventura                      | 5%  |
| Miami-Dade                    | 3%  |