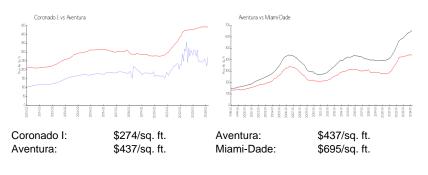

#### **Inventory for Sale**

| Coronado I | 5% |
|------------|----|
| Aventura   | 5% |
| Miami-Dade | 3% |

#### Avg. Time to Close Over Last 12 Months

| Coronado I | 106 days |
|------------|----------|
| Aventura   | 89 days  |
| Miami-Dade | 81 days  |