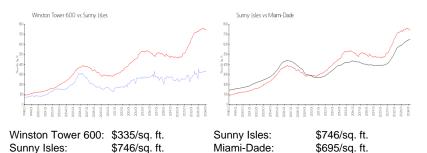

#### **Market Information**

| Winston Tower 600 | 2% |
|-------------------|----|
| Sunny Isles       | 5% |
| Miami-Dade        | 3% |
|                   |    |