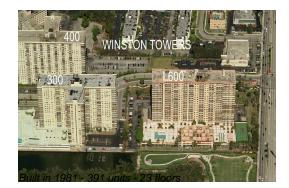

#### **Building Information**

| Number of units:                         | 391 |
|------------------------------------------|-----|
| Number of active listings for rent:      | 12  |
| Number of active listings for sale:      | 8   |
| Building inventory for sale:             | 2%  |
| Number of sales over the last 12 months: | 10  |
| Number of sales over the last 6 months:  | 7   |
| Number of sales over the last 3 months:  | 3   |