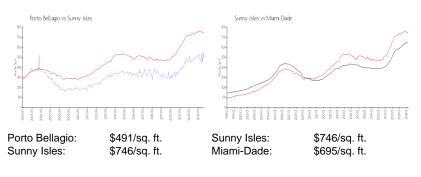

# **Market Information**

#### **Inventory for Sale**

| Porto Bellagio | 4% |
|----------------|----|
| Sunny Isles    | 5% |
| Miami-Dade     | 3% |

#### Avg. Time to Close Over Last 12 Months

| Porto Bellagio | 79 days  |
|----------------|----------|
| Sunny Isles    | 114 days |
| Miami-Dade     | 81 days  |