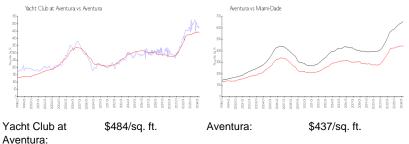

## **Market Information**

| /         |               |             |               |
|-----------|---------------|-------------|---------------|
| Aventura: | \$437/sq. ft. | Miami-Dade: | \$695/sq. ft. |