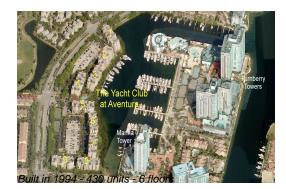

# Unit 1206 - Yacht Club at Aventura

1206 - 19501 E Country Club Dr, Aventura, FL, Miami-Dade 33180

### **Building Information**

| Number of units:                         | 430 |
|------------------------------------------|-----|
| Number of active listings for rent:      | 41  |
| Number of active listings for sale:      | 23  |
| Building inventory for sale:             | 5%  |
| Number of sales over the last 12 months: | 27  |
| Number of sales over the last 6 months:  | 16  |
| Number of sales over the last 3 months:  | 8   |