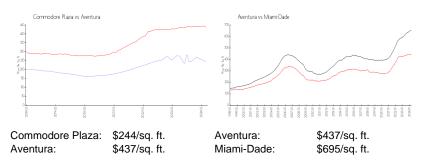

|

The above valuated price is a baseline figure that does not take into account any specific renovation, upgrade, split, merge, or deterioration of the unit.

### **Building Information**

| Number of units:                         | 321 |
|------------------------------------------|-----|
| Number of active listings for rent:      | 0   |
| Number of active listings for sale:      | 25  |
| Building inventory for sale:             | 7%  |
| Number of sales over the last 12 months: | 24  |
| Number of sales over the last 6 months:  | 9   |
| Number of sales over the last 3 months:  | 6   |

## **Building Association Information**

Commodore Plaza Condominium Address: 2780 NE 183rd St, Aventura, FL 33160 Telephone : +1 305-931-5217

# **Market Information**



### **Inventory for Sale**

| Commodore Plaza | 8% |
|-----------------|----|
| Aventura        | 5% |
| Miami-Dade      | 3% |

# Avg. Time to Close Over Last 12 Months

| Commodore Plaza | 104 days |
|-----------------|----------|
| Aventura        | 89 days  |
| Miami-Dade      | 81 days  |