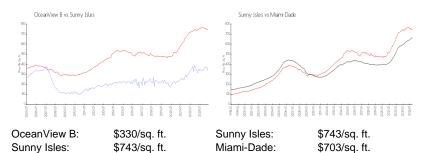

#### **Market Information**

| OceanView B | 4% |
|-------------|----|
| Sunny Isles | 5% |
| Miami-Dade  | 3% |

#### Avg. Time to Close Over Last 12 Months

| OceanView B | 56 days  |
|-------------|----------|
| Sunny Isles | 115 days |
| Miami-Dade  | 81 days  |