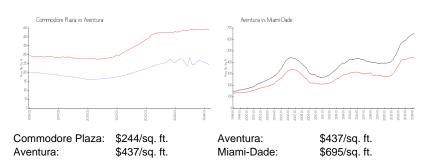

## **Market Information**

# **Inventory for Sale**

Commodore Plaza 8% Aventura 5% Miami-Dade 3%

# Avg. Time to Close Over Last 12 Months

Commodore Plaza 104 days Aventura 89 days Miami-Dade 81 days