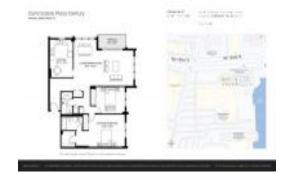

# Unit 1601 - Commodore Plaza

1601 - 2780 NE 183 St, Aventura, FL, Miami-Dade 33160

#### **Unit Information**

MLS Number: A11554941
Status: Active
Size: 1,300 Sq ft.

Bedrooms: 2 Full Bathrooms: 2

Half Bathrooms:

Parking Spaces: 1 Space, Guest Parking

 View:
 Direct Ocean

 Rental Price:
 \$2,975

 List PPSF:
 \$2

 Valuated Price:
 \$330,000

 Valuated PPSF:
 \$254

The above valuated price is a baseline figure that does not take into account any specific renovation, upgrade, split, merge, or deterioration of the unit.