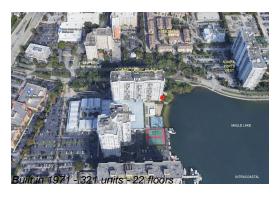

# **Building Information**

Number of units:321Number of active listings for rent:0Number of active listings for sale:25Building inventory for sale:7%Number of sales over the last 12 months:24Number of sales over the last 6 months:9Number of sales over the last 3 months:6

### **Building Association Information**

Commodore Plaza Condominium Address: 2780 NE 183rd St, Aventura, FL 33160

Telephone: +1 305-931-5217