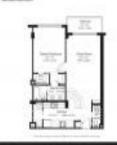

# **Unit Information**

| MLS Number:<br>Status: | A11555048<br>Active                      |
|------------------------|------------------------------------------|
| Size:                  | 812 Sq ft.                               |
|                        |                                          |
| Bedrooms:              | 1                                        |
| Full Bathrooms:        | 1                                        |
| Half Bathrooms:        | 1                                        |
| Parking Spaces:        | 1 Space, Assigned Parking, Valet Parking |
| View:                  | Ocean View, Direct Ocean, Water View     |
| Rental Price:          | \$4,800                                  |
| List PPSF:             | \$6                                      |
| Valuated Price:        | \$503,000                                |
| Valuated PPSF:         | \$619                                    |