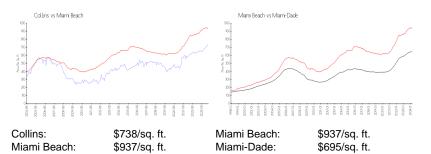

### **Inventory for Sale**

| Collins     | 3% |
|-------------|----|
| Miami Beach | 4% |
| Miami-Dade  | 3% |

# Avg. Time to Close Over Last 12 Months

| Collins     | 62 days |
|-------------|---------|
| Miami Beach | 97 days |
| Miami-Dade  | 81 days |

564......

Table - Calendary