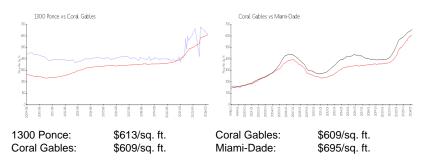

# **Unit Information**

| MLS Number:     | A11555115                        |
|-----------------|----------------------------------|
| Status:         | Active Under Contract            |
| Size:           | 780 Sq ft.                       |
| Bedrooms:       | 1                                |
| Full Bathrooms: | 1                                |
| Half Bathrooms: | 1                                |
| Parking Spaces: | 1 Space,Assigned Parking,Covered |
| View:           | Parking                          |
| List Price:     | \$525,000                        |
| List PPSF:      | \$673                            |
| Valuated Price: | \$477,000                        |
| Valuated PPSF:  | \$612                            |